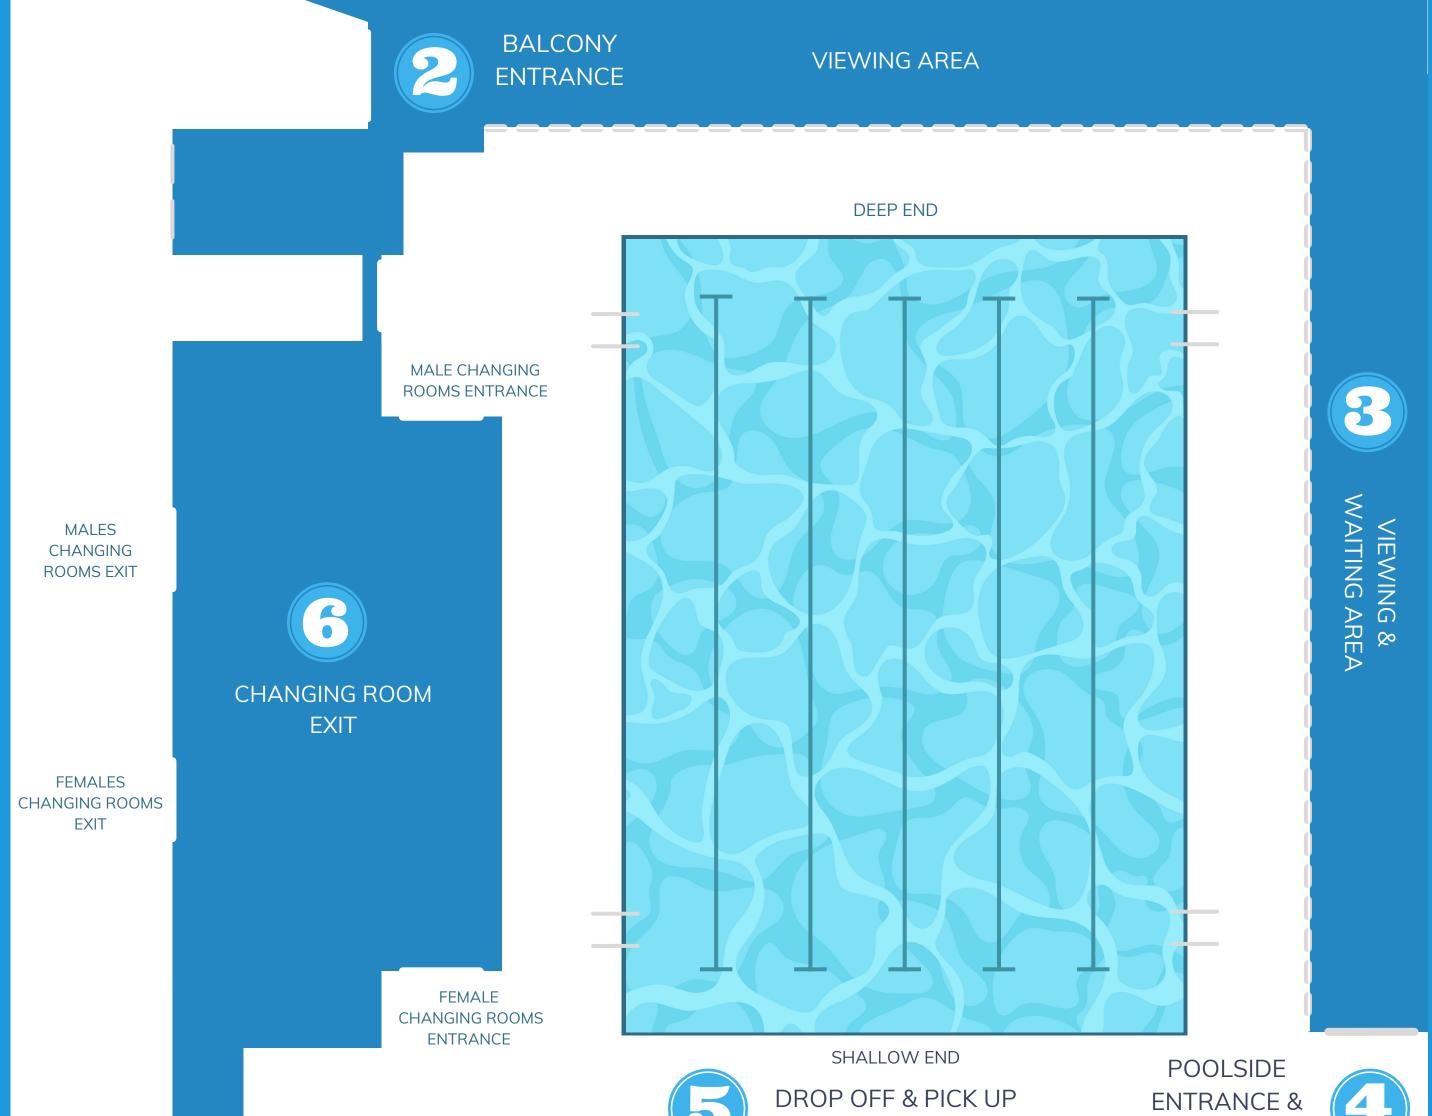

1. UPON ARRIVING, PLEASE ENTER THROUGH THE **BALCONY ENTRANCE (2)** 

## PICK UP & DROP OFF SYSTEM

2. PLEASE SPECTATE FROM THE VIEWING AREA

**PLEASE ARRIVE BEACH READY\* FOR** YOUR CONVENIENCE

\*Swimming costumes on and ready for lesson

6. CHANGING ROOM EXITS WILL BE LOCKED. IF YOU NEED TO RE-ENTER, PLEASE GO BACK THROUGH THE **BALCONY** ENTRANCE (2)

REMEMBER TO BE ON THE VIEWING AREA 5 MINUTES BEFORE **LESSONS BEGIN AND 5** MINUTES BEFORE THE **LESSONS END** 

3. ONCE THE PREVIOUS CLASS HAVE BEEN COLLECTED, YOU MAY DROP OFF YOUR CHILD BY GOING THROUGH OUR **POOLSIDE ENTRANCE** (4) TO OUR DROP OFF AREA (5)

YOU MAY COME BACK TO THE VIEWING AREA (3) THROUGH **OUR POOLSIDE ENTRANCE (4) ONLY AFTER** DROPPING OFF YOUR CHILD

4. ALL OUTDOOR FOOTWEAR MUST BE REMOVED BEFORE **ENTERING** 

**AREA** 

**RECEPTION** 

VIEWING FROM THE POOLSIDE SHALLOW END IS NOT PERMITTED. KINDLY SPECTATE FROM THE VIEWING AREA

5. AFTER LESSONS HAVE FINISHED, PLEASE PICK UP YOUR CHILD FROM OUR PICK UP AREA (5) AND FOLLOW OUR ONE WAY SYSTEM EXITING THROUGH THE CHANGING ROOMS (6)